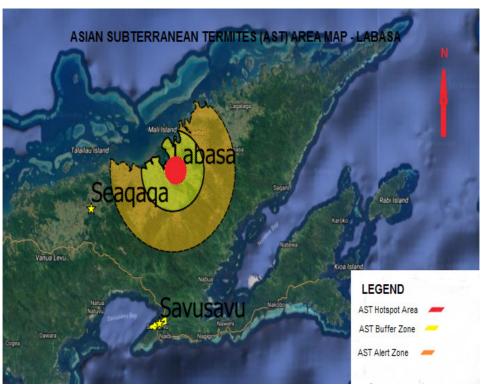

## Extension of Declaration of Biosecurity Emergency Areas for Asian Subterranean Termites (Coptotermes gestroi)

IN exercise of the powers conferred upon me by section 77 of the Biosecurity Act 2008, with the advice of the Biosecurity Authority of Fiji and in consultation with the National Disaster Management Council, I hereby extend the declaration of biosecurity emergency areas for Asian Subterranean Termites (*Coptotermes gestroi*) published in Legal Notice No. 60 of 2016, for the areas of Lautoka (17° 37' 16.3056" S, 177° 26' 54.0924" E) and Labasa (179° 23' 4.1208" E, 179° 23' 4.1208" E) as identified in the Schedule to this Declaration.

This Declaration is in force for a period of 6 months from the date of its publication in the Gazette.

Movement of all stages of the Asian Subtarranean Termites (*Coptotermes gestroi*) including eggs, or of any material hosting *Coptotermes gestroi*, into or out of the declared biosecurity emergency areas is strictly prohibited. Host material include *Coptotermes gestroi* nests, soil, potted plants, wood, logs, timber, lumber, kindling, planks, wooden building materials, wooden furniture, live plants, harvested host plants (pine, mango, cassava, coconut tree and sugarcane), and articles made of cellulose (books, papers, clothing, textiles).