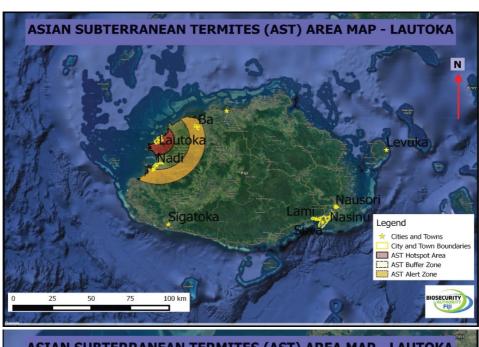

## Extension of Declaration of Biosecurity Emergency Areas for Asian Subterranean Termites (Coptotermes gestroi)

IN exercise of the powers conferred upon me by section 77 of the Biosecurity Act 2008, with the advice of the Biosecurity Authority of Fiji and in consultation with the National Disaster Management Council, I hereby extend the declaration of biosecurity emergency areas for Asian Subterranean Termites (*Coptotermes gestroi*) published in Legal Notice No. 60 of 2016, for the areas of Lautoka (17° 37' 16.3056" S, 177° 26' 54.0924" E) and Labasa (179° 23' 4.1208" E, 179° 23' 4.1208" E) as identified in the Schedule to this Declaration.

This Declaration is in force for a period of 6 months from the date of its publication in the Gazette.

Movement of all stages of the Asian Subtarranean Termites (*Coptotermes gestroi*) including eggs, or of any material hosting *Coptotermes gestroi*, into or out of the declared biosecurity emergency areas is strictly prohibited. Host material include *Coptotermes gestroi* nests, soil, potted plants, wood, logs, timber, lumber, kindling, planks, wooden building materials, wooden furniture, live plants, harvested host plants (pine, mango, cassava, coconut tree and sugarcane), and articles made of cellulose (books, papers, clothing, textiles).