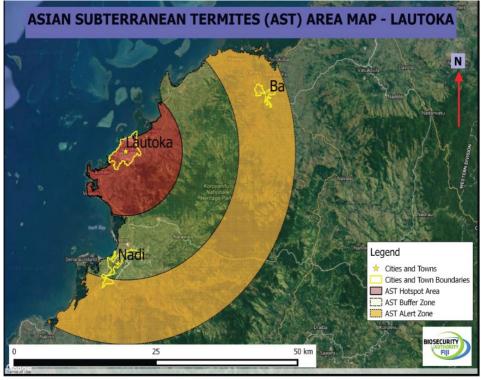

## Extension of Declaration of Biosecurity Emergency Areas for Asian Subterranean Termites (Coptotermes gestroi)

IN exercise of the powers conferred upon me by section 77 of the Biosecurity Act 2008, with the advice of the Biosecurity Authority of Fiji and in consultation with the National Disaster Management Council, I hereby extend the declaration of biosecurity emergency areas for Asian Subterranean Termites (*Coptotermes gestroi*) published in Legal Notice No. 60 of 2016, for the areas of Lautoka (17° 37' 16.3056" S, 177° 26' 54.0924" E) and Labasa (179° 23' 4.1208" E, 179° 23' 4.1208" E) as identified in the Schedule to this Declaration.

This Declaration is in force for a period of 6 months from the date of its publication in the Gazette.

Movement of all stages of the Asian Subtarranean Termites (*Coptotermes gestroi*) including eggs, or of any material hosting *Coptotermes gestroi*, into or out of the declared biosecurity emergency areas is strictly prohibited. Host material include *Coptotermes gestroi* nests, soil, potted plants, wood, logs, timber, lumber, kindling, planks, wooden building materials, wooden furniture, live plants, harvested host plants (pine, mango, cassava, coconut tree and sugarcane), and articles made of cellulose (books, papers, clothing, textiles).