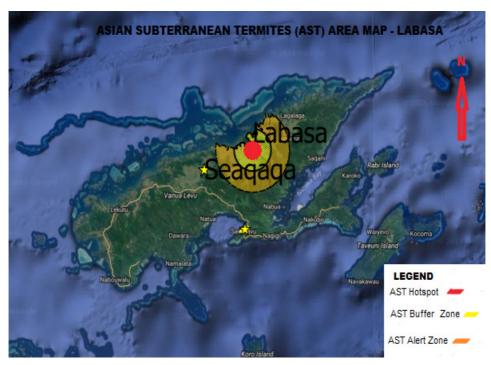

## Extension of Declaration of Biosecurity Emergency Areas for Asian Subterranean Termites (Coptotermes gestroi)

IN exercise of the powers conferred upon me by section 77 of the Biosecurity Act 2008, with the advice of the Biosecurity Authority of Fiji and in consultation with the National Disaster Management Council, I hereby extend the declaration of biosecurity emergency areas for Asian Subterranean Termites (*Coptotermes gestroi*) published in Legal Notice No. 60 of 2016, for the areas of Lautoka (17° 37' 16.3056" S, 177° 26' 54.0924" E) and Labasa (179° 23' 4.1208" E, 179° 23' 4.1208" E) as identified in the Schedule to this Declaration.

This Declaration is in force for a period of 6 months from the date of its publication in the Gazette.

Movement of all stages of the Asian Subtarranean Termites (*Coptotermes gestroi*) including eggs, or of any material hosting *Coptotermes gestroi*, into or out of the declared biosecurity emergency areas is strictly prohibited. Host material include *Coptotermes gestroi* nests, soil, potted plants, wood, logs, timber, lumber, kindling, planks, wooden building materials, wooden furniture, live plants, harvested host plants (pine, mango, cassava, coconut tree and sugarcane), and articles made of cellulose (books, papers, clothing, textiles).